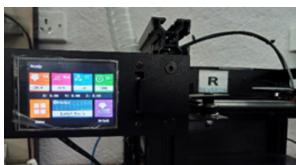

PRECISION MOTORISED 2 AXIS STAGE

- Controlled X & Y Directions
- Manually adjusted Z
- Computer Controlled Software
- Touch Screen Interface
- High Precision Optical Encoder

#### **Key Features**

- 1. Bright LCD display and touch screen operation.
- 2. Built-in and computer-controlled software.
- Programmable positions.
- 4. Added Smart Safety interlocks.
- 5. Bench-top instrument.
- 6. Substrate temperature control.
- 7. Buzzer and light indication on completion of process.
- 8. Recall saved positions.
- Equipped with flexible extractor fume hood for venting / extracting chemicals exposed during printing process.
- 10.Equipped with optical encoders for high accuracy and repeatability.
- 11. The connectors are secured with M30Al clamp to avoid accidental disconnection. This is especially useful when mounted vertically and / ortop of another platform / assembly.