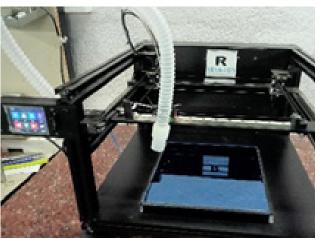

This **REVARON Precision Motorised 2 Axis Stage** is designed with modularisation at industrial manufacturing standard. This efficient, compact design saves space with limited installation space, deliver reliable, cutting-edge controllable movement. Stage offers two degrees of freedom controlled by a software with fixed Z position (can be adjusted manually). This translation platform offers precision closed-loop DC servo motor linear actuators available in a range of travel offering precise, stable linear adjustment over the full translation range. Completely equipped with recirculating bearings and an optical linear encoder to ensure accurate positioning with high repeatability. Fixed third axis can be used as fixturing for suitable applications and these fixtures can be removed. for multipurpose applications. Fixture can be customized for various application and not limited to the applications mentioned with in this document.

# Features and Specifications

- Display
  Colour LCD 4"
- Active Directions
  X and Y
- Load (Max)
  4 Kgs
- Bidirectional Repeatability ±1µm
- Straightness (Linear crosstalk in X with motion in Y)
  ± 0.5 µm
- Limit Switches
  Hall effect, N/O contact
- Computer controlled software and Power Supply touch screen interface 100-240 VAC
- Communication port USB
- Equipment Weight

  15 Kgs
- External Dimensions
  L x W x H 350mm x 350mm x (min 100mm variable height)

- Fixed DirectionZ (manually adjusted)
- Travel range in X and Y 250 mm
- Velocity in X and Y, loaded5 mm/s
- Drive SystemLinear stage with integrated drive electronics
- Straightness (Linear crosstalk in Y with motion in X)
  ± 0.5 µm
- EncoderOptical encoder for high precision
- Power Supply 100-240 VAC, 47-63 Hz, Fused at 5 A
- MaterialHard coat aluminium, stainlesssteel mounting hardware
- Additional Accessories
  - 1. Machine Base
  - 2. Granite Base for reducing vibrations
  - 3. vacuum feedthroughs
  - 4. Height Adjustable Feet