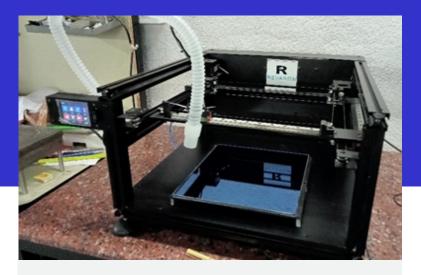

This **REVARON Precision Motorised 2 Axis Stage** is designed with modularisation at industrial manufacturing standard. This efficient, compact design saves space with limited installation space, deliver reliable, cutting-edge controllable movement. Stage offers two degrees of freedom controlled by a software with fixed Z position (can be adjusted manually). This translation platform offers precision closed-loop DC servo motor linear actuators available in a range of travel offering precise, stable linear adjustment over the full translation range. Completely equipped with recirculating bearings and an optical linear encoder to ensure accurate positioning with high repeatability. Fixed third axis can be used as fixturing for suitable applications and these fixtures can be removed. for multipurpose applications. Fixture can be customized for various application and not limited to the applications mentioned with in this document.

PRECISION MOTORISED 2 AXIS STAGE

- Controlled X & Y Directions
- Manually adjusted Z
- Computer Controlled Software
- Touch Screen Interface
- High Precision Optical Encoder