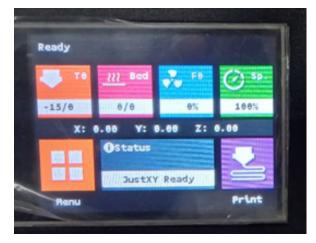

PRECISION MOTORISED 2 AXIS STAGE

- Controlled X & Y Directions
- Manually adjusted Z
- Computer Controlled Software
- Touch Screen Interface
- High Precision Optical Encoder

#### **Key Features**

- 1. Bright LCD display and touch screen operation.
- 2. Built-in and computer-controlled software.
- Programmable positions.
- 4. Added Smart Safety interlocks.
- 5. Bench-top instrument.
- 6. Substrate temperature control.
- 7. Buzzer and light indication on completion of process.
- 8. Recall saved positions.
- Equipped with flexible extractor fume hood for venting / extracting chemicals exposed during printing process.
- 10.Equipped with optical encoders for high accuracy and repeatability.
- 11. The connectors are secured with M30Al clamp to avoid accidental disconnection. This is especially useful when mounted vertically and / ortop of another platform / assembly.

# Features and Specifications

- Display
  Colour LCD 4"
- Active Directions
  X and Y
- Load (Max)
  4 Kgs
- Bidirectional Repeatability ±1µm
- Straightness (Linear crosstalk in X with motion in Y)
  ± 0.5 µm
- Limit Switches
  Hall effect, N/O contact
- Computer controlled software and Power Supply touch screen interface 100-240 VAC
- Communication port USB
- Equipment Weight